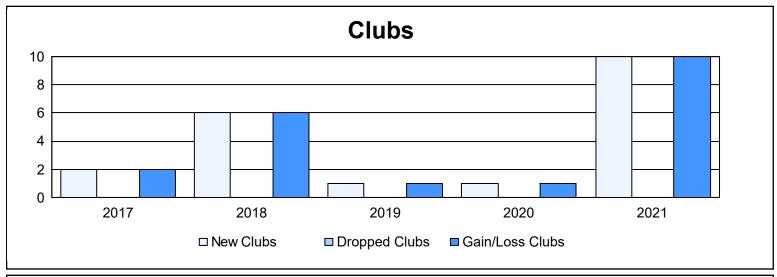

District E 1 As of June 2021 Cumulative

| Year      | New<br>Clubs | Dropped<br>Clubs | Gain/<br>Loss<br>Clubs | New<br>Members | Charter<br>Members | Reinstate<br>Members | Transfer<br>Members | Total<br>Member<br>Added | Total<br>Members<br>Dropped | Gain/<br>Loss<br>Members |
|-----------|--------------|------------------|------------------------|----------------|--------------------|----------------------|---------------------|--------------------------|-----------------------------|--------------------------|
| 2016-2017 | 2            | 0                | 2                      | 240            | 61                 | 7                    | 6                   | 314                      | 130                         | 184                      |
| 2017-2018 | 6            | 0                | 6                      | 227            | 168                | 2                    | 7                   | 404                      | 82                          | 322                      |
| 2018-2019 | 1            | 0                | 1                      | 198            | 54                 | 0                    | 2                   | 254                      | 122                         | 132                      |
| 2019-2020 | 1            | 0                | 1                      | 160            | 24                 | 0                    | 6                   | 190                      | 79                          | 111                      |
| 2020-2021 | 10           | 0                | 10                     | 239            | 281                | 1                    | 4                   | 525                      | 71                          | 454                      |
| Average   | 4            | 0                | 4                      | 213            | 118                | 2                    | 5                   | 337                      | 97                          | 241                      |