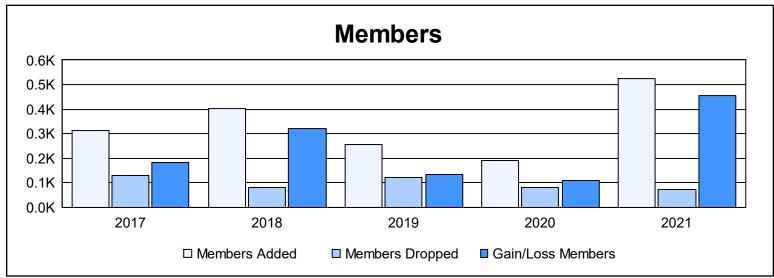

District E 1 As of June 2021 Cumulative

| Year      | New<br>Clubs | Dropped<br>Clubs | Gain/<br>Loss<br>Clubs | New<br>Members | Charter<br>Members | Reinstate<br>Members | Transfer<br>Members | Total<br>Member<br>Added | Total<br>Members<br>Dropped | Gain/<br>Loss<br>Members |
|-----------|--------------|------------------|------------------------|----------------|--------------------|----------------------|---------------------|--------------------------|-----------------------------|--------------------------|
| 2016-2017 | 2            | 0                | 2                      | 240            | 61                 | 7                    | 6                   | 314                      | 130                         | 184                      |
| 2017-2018 | 6            | 0                | 6                      | 227            | 168                | 2                    | 7                   | 404                      | 82                          | 322                      |
| 2018-2019 | 1            | 0                | 1                      | 198            | 54                 | 0                    | 2                   | 254                      | 122                         | 132                      |
| 2019-2020 | 1            | 0                | 1                      | 160            | 24                 | 0                    | 6                   | 190                      | 79                          | 111                      |
| 2020-2021 | 10           | 0                | 10                     | 239            | 281                | 1                    | 4                   | 525                      | 71                          | 454                      |
| Average   | 4            | 0                | 4                      | 213            | 118                | 2                    | 5                   | 337                      | 97                          | 241                      |